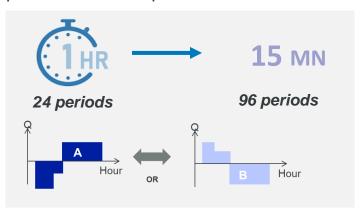

Having only 5 exclusive groups with 24 possible schedules is sufficient to cover 24 periods but becomes short for 96 periods (for PS hydro, or thermal).